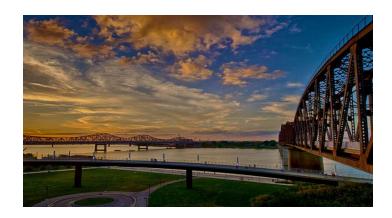

## Big Four Bridge

Enjoy views from the Big Four that you won't find anywhere else. From the foot of the ramp in Waterfront Park to the foot of the ramp in Jeffersonville and back is a 2-mile round trip.