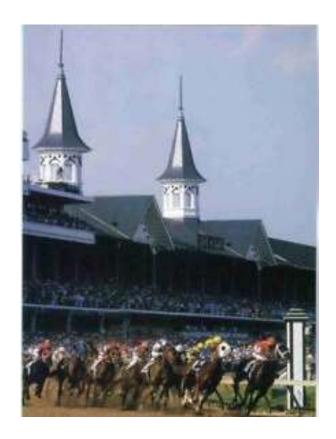

#### Twilight Tour

The Twilight Tour of Churchill Downs
Racetrack is your all access pass to see the
beauty of the track at night under the glow of
the infamous Twin Spires. Take a stroll
through the courtyard, paddock, grandstand,
Millionaire's Row, the fine dining rooms & stop
on the Balcony next to Twin Spires™
overlooking the track.

Wednesday, Sept 18th - 7PM