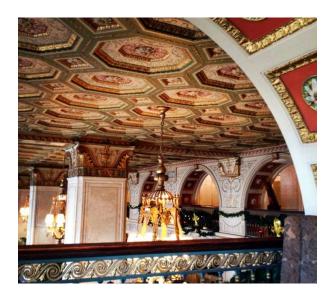

#### Hot Brown

The original open-faced Hot Brown sandwich recipe was created by Fred K. Schmidt in 1926 at The Brown Hotel. The architecture inside the hotel is absolutely stunning so make sure that you take a little time to explore the lobby before visiting the restaurant!