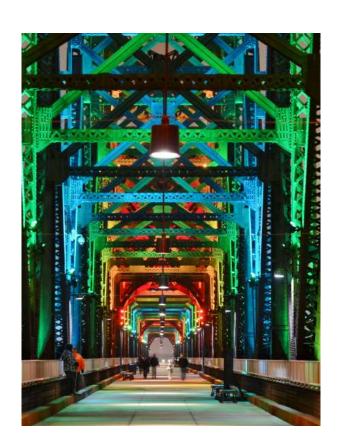

## Big Four Bridge

Enjoy views from the Big Four that you won't find anywhere else. From the foot of the ramp in Waterfront Park to the foot of the ramp in Jeffersonville and back is a 2-mile round trip.