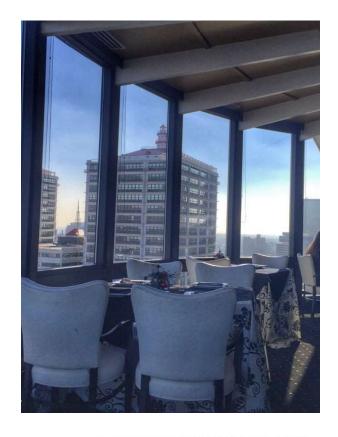

### 360 degree view

RIVUE Restaurant & Lounge located on the 25th floor of the Galt Hotel.

- 360-degree views of the Ohio River and downtown.
- It's also the only one in the world with twin revolving floors.