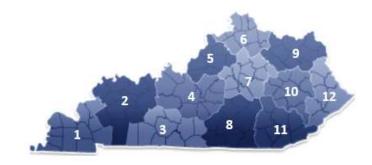

#### **KYTC FACTS**

- ~80,000 miles of highways
- ~14,000 bridges in Kentucky
- ~27,000 miles state maintained
- ~9,000 bridges state maintained
- 160 licensed airports
- 2.7 million licensed drivers
- 3.4 million vehicles registered annually
- 120 counties divided into 12 highway districts
- 4,000 employees