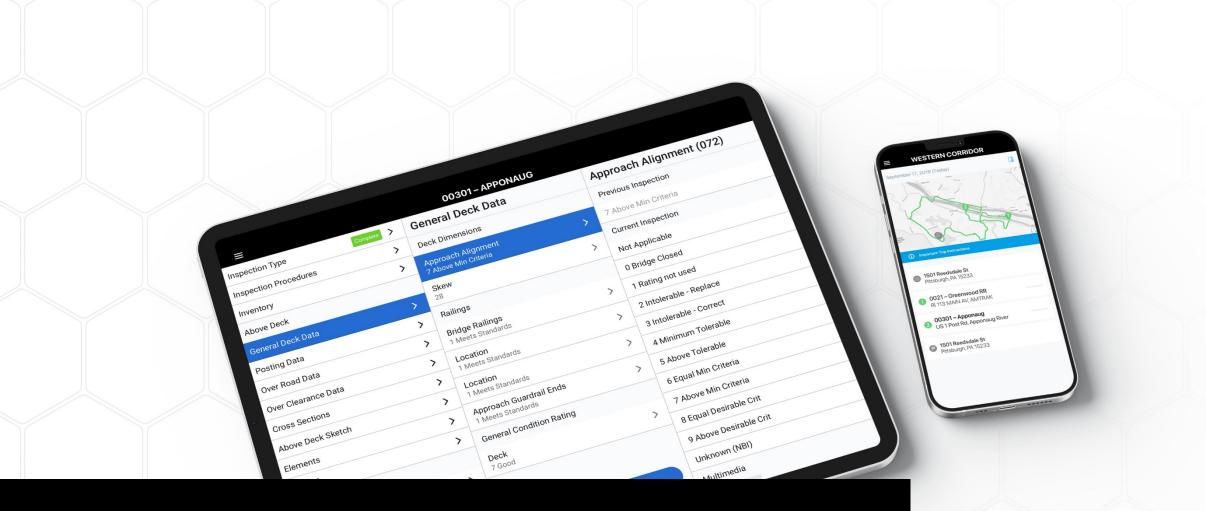

#### AVAILABLE NOW! BRIDGE INSPECTION SOFTWARE IN THE PALM OF YOUR HAND.

There is finally a mobile inspection solution that functions as an extension of the AASHTOWare Bridge management software. Something that has been a request for years is now a reality. No more paper, camera and laptop needed, a smartphone or tablet is all your teams need.

#### How do I get my hands on this thing?

Download the app today by going to your favorite app store. You'll be able to take it for a test-drive right now.

Once you've taken the test-drive, to get the app hooked up to your AASHTOWare Bridge Management, drop us a line and we'll get it started for you today.