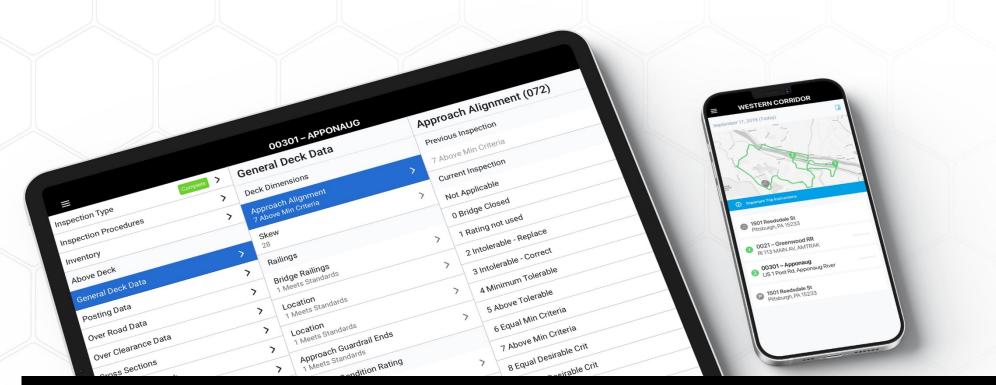

#### AVAILABLE NOW! BRIDGE INSPECTION SOFTWARE IN THE PALM OF YOUR HAND.

There is finally a mobile inspection solution that functions as an extension of the AASHTOWare Bridge management software. Something that has been a request for years is now a reality. No more paper, camera and laptop needed, a smartphone or tablet is all your teams need.