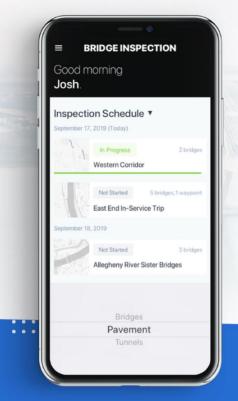

#### AVAILABLE NOW! BRIDGE INSPECTION SOFTWARE IN THE PALM OF YOUR HAND.

There is finally a mobile inspection solution that functions as an extension of the AASHTOWare Bridge management software. Something that has been a request for years is now a reality. No more paper, camera and laptop needed, a smartphone or tablet is all your teams need.