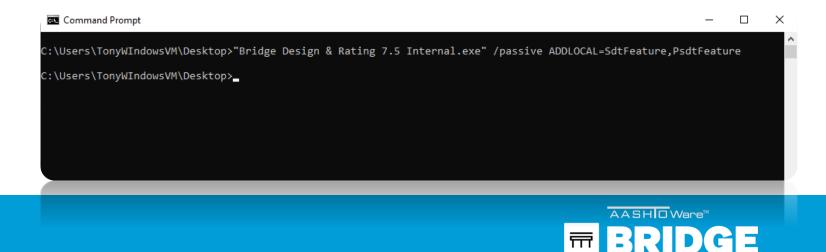

#### Silent Installation Capabilities

- Full support of silent and passive installation straight from exe
- MSI without prerequisites still available
- Logging capabilities during silent installation
- Inform your IT