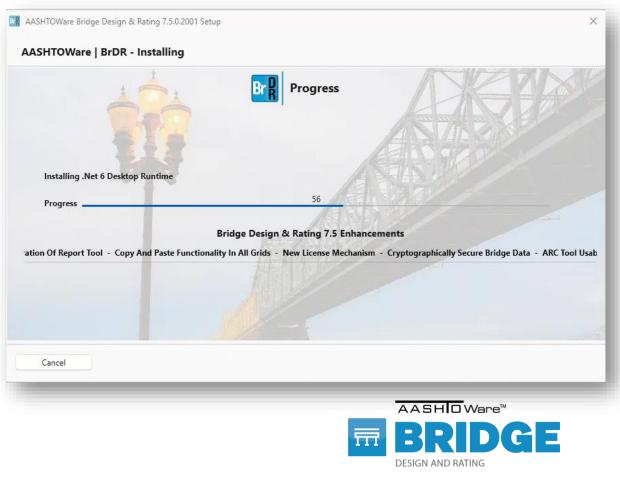

#### **Custom Installer Features**

- WiX 4.0 Custom Bootstrapper enhancements
- Highly modular design for future installation needs
- Reworked database installation workflow and handling
- New Modify and Repair functionality

#### **Custom Installer Features**

- Silent passive actions straight from the exe
- Movement to x64 bit architecture for the bootstrapper application
- New upgrade and patch functionality

## Installation Workflow

- Single Modular Design
- Focused on Pain Points of Previous Installation
- A new beginning for the installation process