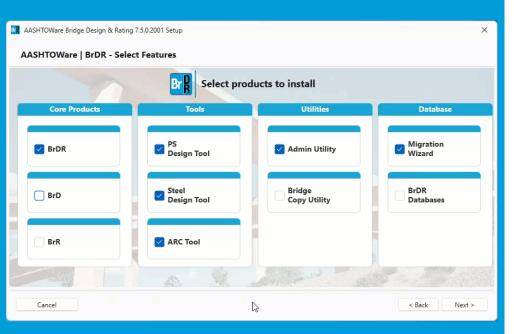

#### **Custom Installer Features**

- WiX 4.0 Custom Bootstrapper enhancements
- Highly modular design for future installation needs
- Reworked database installation workflow and handling
- New Modify and Repair functionality

## Installation Workflow

- Single Modular Design
- Focused on Pain Points of Previous Installation
- A new beginning for the installation process