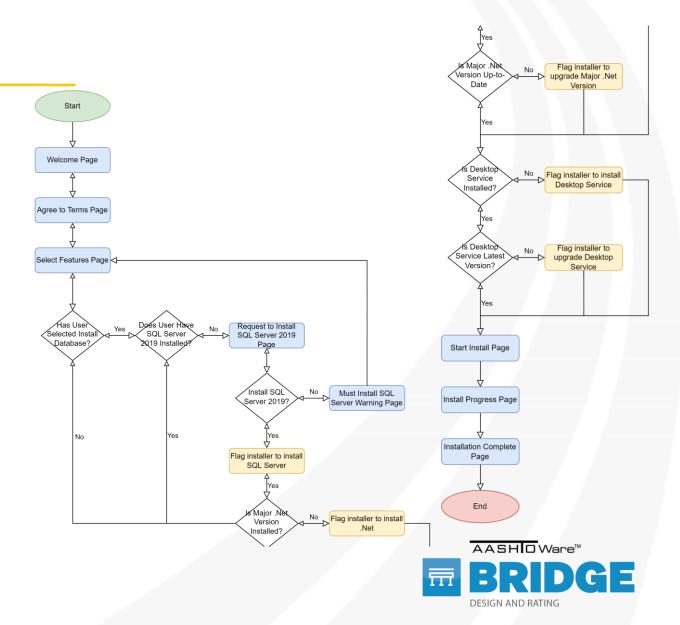

## Installation Workflow

- Single Modular Design
- Focused on Pain Points of Previous Installation
- A new beginning for the installation process

## Benefits and Advantages

Upgrade User capabilities experience Modular Design

Logging and Error handling