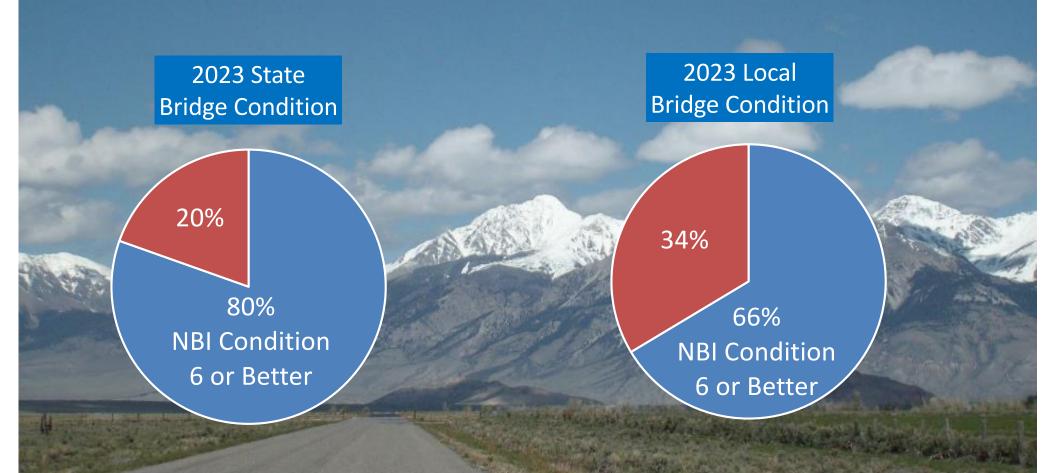

#### State Highway System

- 1835 Bridges
- 13.0-million SF of Deck Area

#### Local Highway System

- 2515 Bridges
- 6.5-million SF of Deck Area

**State Bridge Condition Based** On 13.0-million SF Of Bridge Area **Local Bridge Condition Based** On 6.50-million SF Of Bridge Area