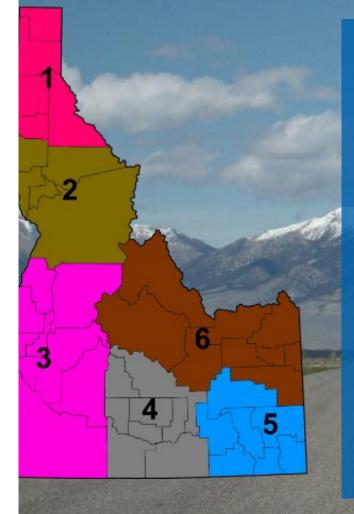

# A Little About the Idaho Transportation Department

- ~1560 Employees
- 6 Districts / Headquarters
- 2023 \$1.06-billion In Construction
- \$100-million Bridge Program

Michael Johnson, P.E. State Bridge Engineer