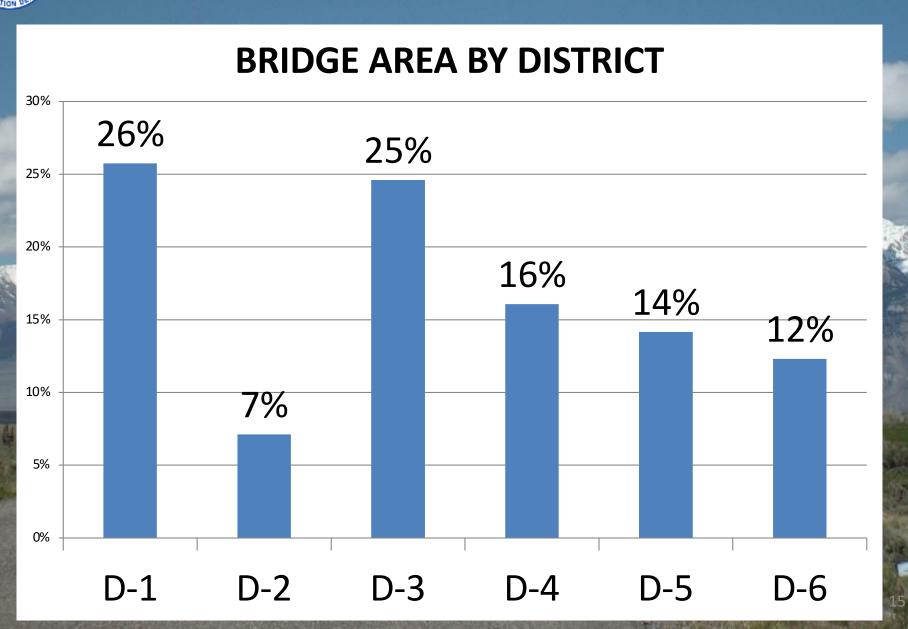

# A Little About the Idaho Transportation Department

- ~1560 Employees
- 6 Districts / Headquarters
- 2023 \$1.06-billion In Construction
- \$100-million Bridge Program

Michael Johnson, P.E. State Bridge Engineer