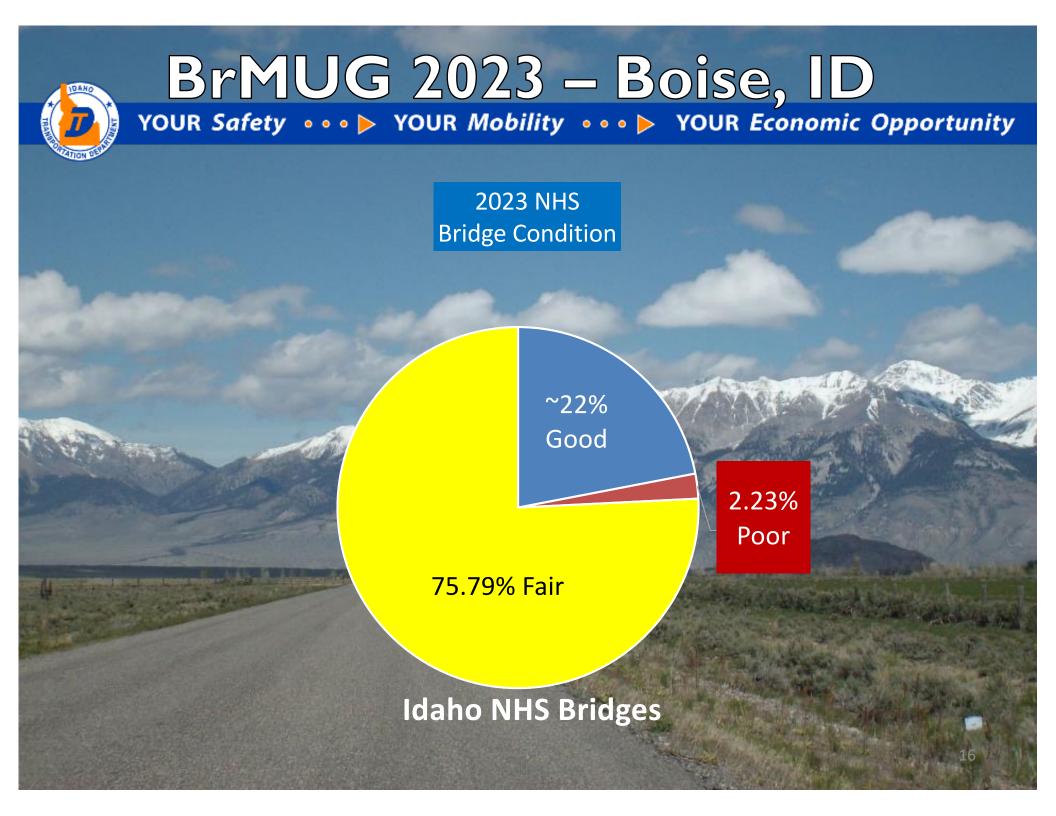

#### State Highway System

- 1835 Bridges
- 13.0-million SF of Deck Area

#### Local Highway System

- 2515 Bridges
- 6.5-million SF of Deck Area

**State Bridge Condition Based** On 13.0-million SF Of Bridge Area **Local Bridge Condition Based** On 6.50-million SF Of Bridge Area