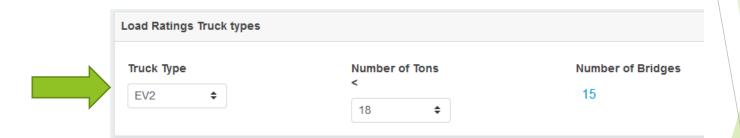

### OSOW PERMITS Load Ratings Truck types **Number of Tons** Truck Type **Number of Bridges** EV2 \$