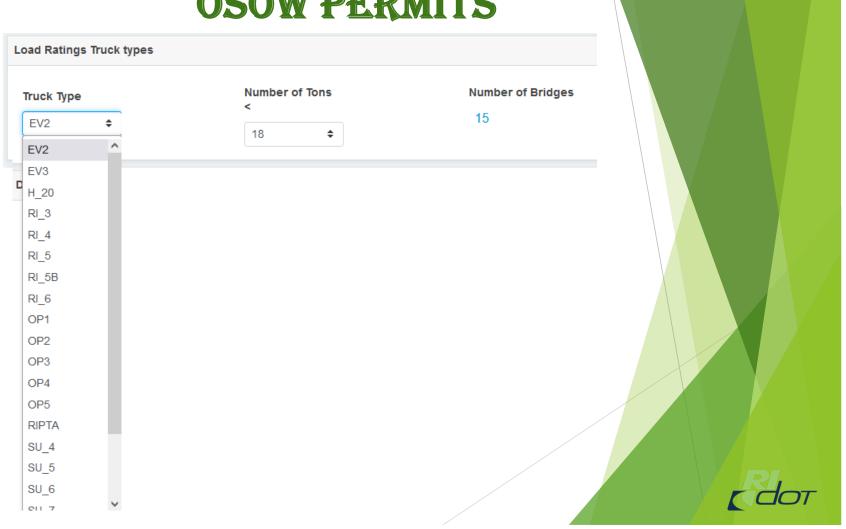

# OSOW PERMITS

### OSOW PERMITS Load Ratings Truck types **Number of Tons** Truck Type **Number of Bridges** EV2 \$

## **OSOW PERMITS**