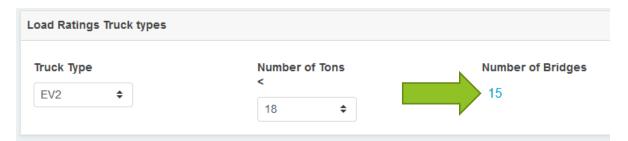

### OSOW PERMITS Load Ratings Truck types **Number of Tons** Truck Type **Number of Bridges** EV2 \$