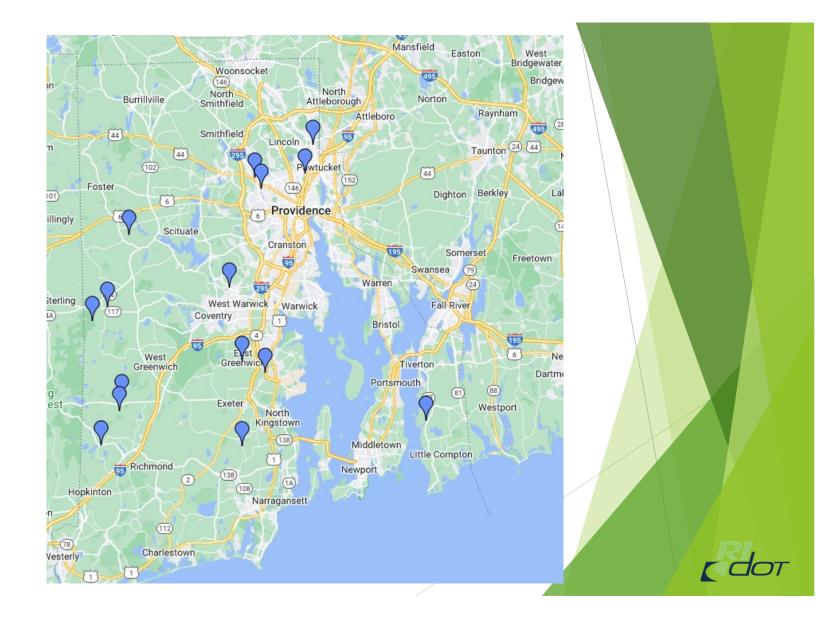

### OSOW PERMITS Load Ratings Truck types **Number of Tons** Truck Type **Number of Bridges** EV2 \$