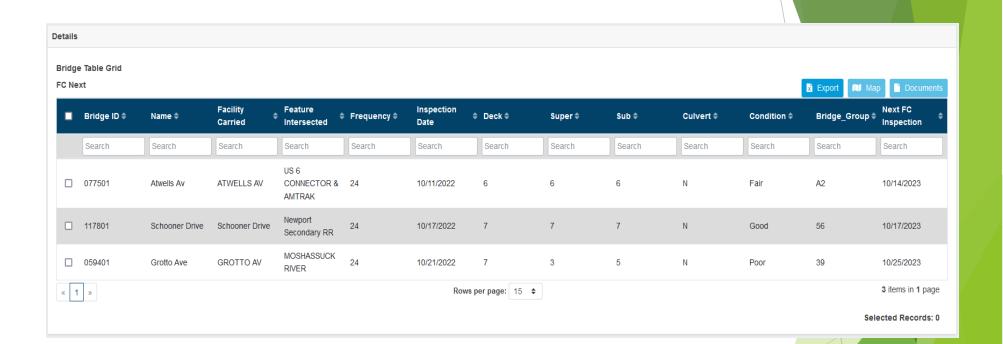

# The data that you are presenting and....

The Details that make up That piece of information, and with a simple click, you can have it exported to an Excel spreadsheet or view it on a map.

| etails | ialis                                                                                         |                       |                            |             |           |               |                    |        |          |        |            |              |             |             |
|--------|-----------------------------------------------------------------------------------------------|-----------------------|----------------------------|-------------|-----------|---------------|--------------------|--------|----------|--------|------------|--------------|-------------|-------------|
| _      | ridge Table Grid ridge condition count - total  Li Export  Li Export  Li Export  Li Documents |                       |                            |             |           |               |                    |        |          |        |            |              |             |             |
| -      | Bridge ID \$                                                                                  | Facility<br>Carried   | Feature<br>Intersected     | Deck Area 🗢 | Length \$ | Deck Width \$ | Inspection<br>Date | Deck   | Super \$ | Sub \$ | Culvert \$ | Condition \$ | Lat \$      | Long \$     |
|        | Search                                                                                        | Search                | Search                     | Search      | Search    | Search        | Search             | Search | Search   | Search | Search     | Search       | Search      | Search      |
|        | 001101                                                                                        | US 1A BSTN<br>NCK RD  | WICKFORD<br>COVE           | 2394        | 84        | 28.5          | 09/08/2022         | 6      | 5        | 5      | N          | Fair         | 41.568366   | 71.4521305  |
|        | 107101                                                                                        | I-195 W to I-95<br>SB | Ramp SE,US<br>1,I-95 NB&SB | 84634       | 1923.5    | 44            | 05/18/2023         | 7      | 7        | 6      | N          | Fair         | 41.8094333  | 71.4055111  |
|        | 096601                                                                                        | MAIN ST               | BLACKSTONE<br>RIVER        | 2616        | 109       | 24            | 08/17/2022         | N      | 5        | 5      | N          | Fair         | 41.8765187  | 71.3832798  |
|        | 020851                                                                                        | RI 114A<br>PLEASNT ST | TEN MILE<br>RIVER          | 4994.8      | 88.67     | 56.33         | 12/21/2022         | 8      | 8        | 8      | N          | Good         | 41.82979722 | 71.34393889 |
|        | 020101                                                                                        | PONTIAC AV            | POCASSET<br>RIVER          | 2322.4      | 38.06     | 61.02         | 10/28/2021         | 5      | 5        | 5      | N          | Fair         | 41.7598305  | 71.4433107  |
|        | 065201                                                                                        | I-95 N&S &<br>RAMP WS | O'CONNELL ST               | 8918.6      | 53.15     | 167.8         | 12/01/2021         | 6      | 5        | 5      | N          | Fair         | 41.8070722  | 71.4051222  |
|        | 057851                                                                                        | I-95 NB               | US 6,WOON<br>RVR,AMTRAK    | 75511.4     | 1295      | 58.31         | 10/06/2022         | 8      | 8        | 8      | N          | Good         | 41.826325   | 71.41891944 |
|        | 076101                                                                                        | MIDDLE RD             | RI 4                       | 10080       | 240       | 42            | 10/30/2022         | 6      | 5        | 6      | N          | Fair         | 41.6460441  | 71.487833   |
|        | 054501                                                                                        | SLATER ST             | I-95 NB & SB               | 5614.3      | 122.05    | 46            | 10/20/2021         | 5      | 6        | 6      | N          | Fair         | 41.872166   | 71.3961941  |
|        | 049001                                                                                        | RI 2 NB BLD           | PAWTUXET<br>RIVER          | 5120.5      | 104.5     | 49            | 10/29/2021         | 6      | 5        | 6      | N          | Fair         | 41.7231937  | 71.4810687  |