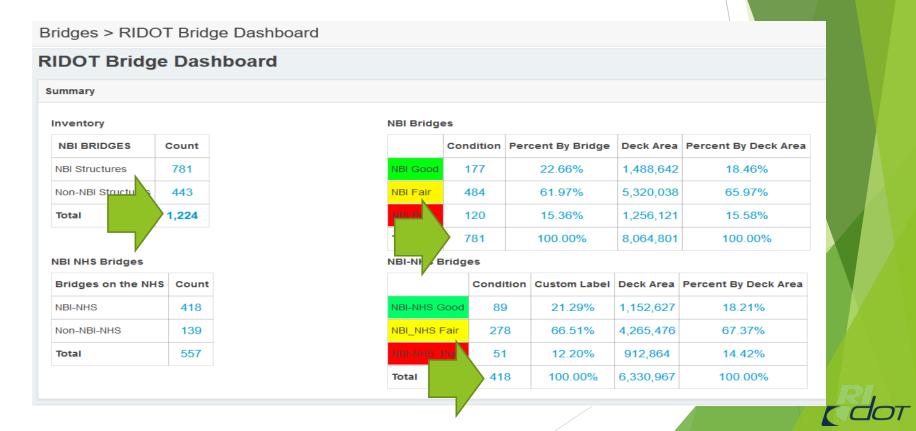

### Bridges > RIDOT Bridge Dashboard

### RIDOT Bridge Dashboard

#### Summary

#### Inventory

| NBI BRIDGES        | Count |
|--------------------|-------|
| NBI Structures     | 781   |
| Non-NBI Structures | 443   |
| Total              | 1,224 |

#### **NBI NHS Bridges**

| Bridges on the NHS | Count |
|--------------------|-------|
| NBI-NHS            | 418   |
| Non-NBI-NHS        | 139   |
| Total              | 557   |

#### **NBI Bridges**

|          | Condition | Percent By Bridge | Deck Area | Percent By Deck Area |
|----------|-----------|-------------------|-----------|----------------------|
| NBI Good | 177       | 22.66%            | 1,488,642 | 18.46%               |
| NBI Fair | 484       | 61.97%            | 5,320,038 | 65.97%               |
| NBI Poor | 120       | 15.36%            | 1,256,121 | 15.58%               |
| Total    | 781       | 100.00%           | 8,064,801 | 100.00%              |

#### **NBI-NHS Bridges**

|              | Condition | Custom Label | Deck Area | Percent By Deck Area |
|--------------|-----------|--------------|-----------|----------------------|
| NBI-NHS Good | 89        | 21.29%       | 1,152,627 | 18.21%               |
| NBI_NHS Fair | 278       | 66.51%       | 4,265,476 | 67.37%               |
| NBI-NHS Poor | 51        | 12.20%       | 912,864   | 14.42%               |
| Total        | 418       | 100.00%      | 6,330,967 | 100.00%              |