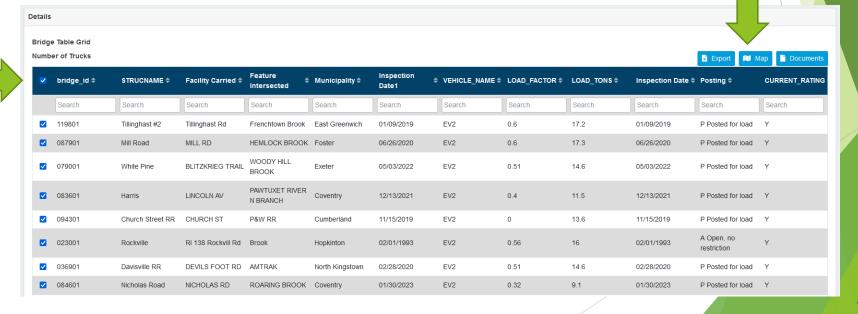

### OSOW PERMITS Load Ratings Truck types **Number of Tons** Truck Type **Number of Bridges** EV2 \$